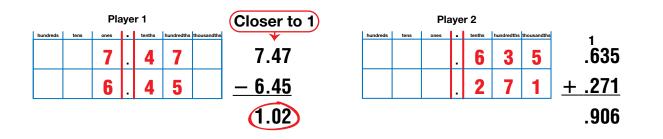

## Add or Subtract to 1 Game

This is a game for two players. The object is to have the most cards at the end of the game.

#### Directions

- 1. Shuffle and deal out six cards to each player.
- **2.** Each player uses the six cards to make an addition or subtraction problem.
- **3.** Each player solves his or her problem.
- **4.** The player whose answer is closest to 1 takes both player's cards and put them aside.
- 5. Keep dealing six more cards to each player and making problems.
- 6. When all the cards are gone, the player who has collected the most cards wins.

### Add or Subtract to I Game Board

| hundreds | tens | ones | - | tenths | hundredths | thousandths |
|----------|------|------|---|--------|------------|-------------|
|          |      |      |   |        |            |             |
|          |      |      |   |        |            |             |
|          |      |      |   |        |            |             |
|          |      |      |   |        |            |             |
|          |      |      |   |        |            |             |
|          |      |      | - |        |            |             |
|          |      |      |   |        |            |             |
|          |      |      |   |        |            |             |
|          |      |      |   |        |            |             |
|          |      |      |   |        |            |             |
|          |      |      |   |        |            |             |
|          |      |      |   |        |            |             |
|          |      |      | - |        |            |             |
|          |      |      |   |        |            |             |